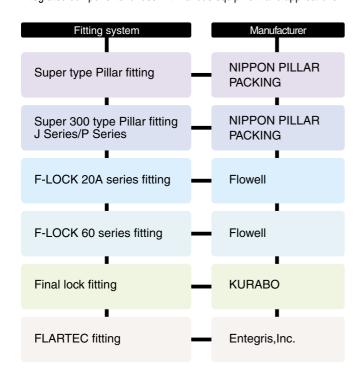

### Assorted fitting variations

Six types of fittings by four different manufacturers are available as integrated components for use with various equipment and applications.